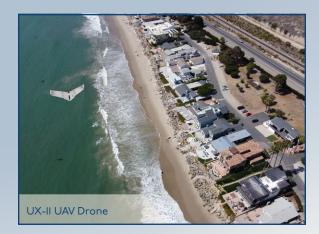

## THE FURE SNOR

Unmanned Aerial Vehicle (UAV) drones are undertaking complex operations with great ease. From as-built mapping and topographic surveys, to vegetation & habitat mapping, UAV drones capture data with incredible speed and accuracy.

Utilizing specialized cameras and instruments mounted on our drones, coupled with high-precision GPS, CNA is able to survey project areas and collect myriads of data types for processing, analysis, and design.